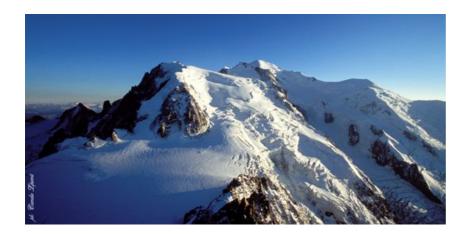

Chamonix, one of the most famous mountain villages at the foot of Mont Blanc, the highest peak in Europe!

| Information         | Description                                                                                                                                                                                                                                 |
|---------------------|---------------------------------------------------------------------------------------------------------------------------------------------------------------------------------------------------------------------------------------------|
| Tour name           | GENEVA: Chamonix Half Day                                                                                                                                                                                                                   |
| Code produit        | KT5300-1                                                                                                                                                                                                                                    |
| Description         | At only 90 minutes away from Geneva! Take a coach and go directly to Chamonix. Enjoy the Chamonix little streets full of charm and admire the Mont Blanc, the highest peak in Europe. Admire all the beautiful mountains that surround you! |
| Duration of circuit | 5h30 or 7h30                                                                                                                                                                                                                                |
| Departure           | Departure 10h00 or 12h15 from Geneva Airport Departure 10h30 or 12h45 from Bus Terminal (Place Dorcière)                                                                                                                                    |
| Return point        | Return at 6:30 PM or 7:45 PM to Geneva, arrive at Bus Terminal (Place Dorcière)                                                                                                                                                             |
| Important           | You will be crossing the Franco-Swiss border The Passport is indispensable. Visa whenever applicable. Thank you for noting that the cable car or the train could not work due to bad weather: strong wind and or technical problems.        |
| FAQ                 | No guide, only assistance on site                                                                                                                                                                                                           |
| Included            | Transportation                                                                                                                                                                                                                              |
| Excluded            | Cable car Guide Mer de glace                                                                                                                                                                                                                |