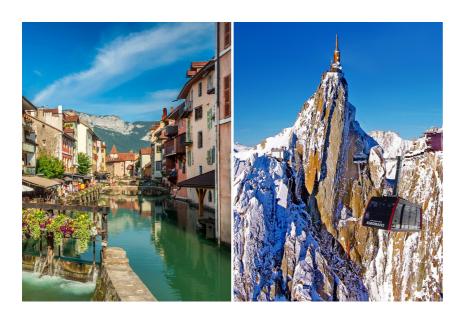

Discover Chamonix and climb to the Summit of the Aiguille du Midi aboard a cable car then leave for the Venice of the Alps: Annecy

| Information          | Description                                                                                                                                                                                                                                                                                                                                                                                |
|----------------------|--------------------------------------------------------------------------------------------------------------------------------------------------------------------------------------------------------------------------------------------------------------------------------------------------------------------------------------------------------------------------------------------|
| Tour name            | GENEVA: Chamonix-Mont-Blanc + Cable car & Annecy                                                                                                                                                                                                                                                                                                                                           |
| Code<br>produit      | KTG172                                                                                                                                                                                                                                                                                                                                                                                     |
| Opening              | Every day                                                                                                                                                                                                                                                                                                                                                                                  |
| Time                 | 8:30am Bus Terminal (Place Dorcière)                                                                                                                                                                                                                                                                                                                                                       |
| Description          | As soon you arrive in Chamonix, take the cable car and climb up to 3842m altitude to enjoy an exceptional view. The view of the surrounding mountains and the valley of Chamonix offers a breathtaking sight! In the afternoon, go to Annecy, nicknamed "the Venice of the Alps", and enjoy a shopping or coffee break in the heart of the Old Town in a medieval and picturesque setting. |
| Duration of circuit  | 10h30                                                                                                                                                                                                                                                                                                                                                                                      |
| Circuits             | Genève- Chamonix- Genève - Annecy - Genève                                                                                                                                                                                                                                                                                                                                                 |
| Departure            | Departure 8:30am - Bus Terminal (Place Dorcière)                                                                                                                                                                                                                                                                                                                                           |
| Return point         | Return 7:00pm - Bus Terminal (Place Dorcière)                                                                                                                                                                                                                                                                                                                                              |
| Guided tours         | With tour guide in chamonix / Audio Guide Annecy                                                                                                                                                                                                                                                                                                                                           |
| Important            | You will be crossing the Franco-Swiss border The Passport is indispensable. Visa whenever applicable.  Thank you for noting that the cable car or the train could not work due to bad weather: strong wind and or technical problems.  Please note that the bus from Chamonix comes back to Geneva and it's another bus for Annecy                                                         |
| Children information | It is not allowed for children under 2 years old to ascend the cable car to the Aiguille du Midi<br>Children from 0 to 3 years, 15CHF (Aiguille du Midi Cable-car not recommanded)<br>Children from 4 to 12 years old, child's fare                                                                                                                                                        |