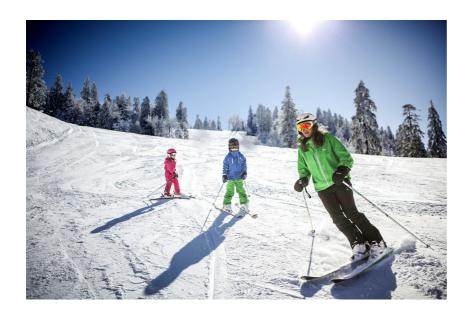

| Information          | Description                                                                                                                                                                                                                                                                                                                                                                                  |
|----------------------|----------------------------------------------------------------------------------------------------------------------------------------------------------------------------------------------------------------------------------------------------------------------------------------------------------------------------------------------------------------------------------------------|
| Tour name            | GENEVA: Chamonix - Ski                                                                                                                                                                                                                                                                                                                                                                       |
| Code produit         | KTG114                                                                                                                                                                                                                                                                                                                                                                                       |
| Opening              | Every day from December to April (except December 25th and January 1st)                                                                                                                                                                                                                                                                                                                      |
| Time                 | 8:00am Geneva Airport or hotel<br>8:30am Bus Terminal (Place Dorcière)                                                                                                                                                                                                                                                                                                                       |
| Description          | Go discover the ski slopes in Chamonix near the Mont-Blanc massif! Departure from the Geneva Bus Station then drop off at Chamonix Sud near the bus stops for connections with the shuttles to the ski departures. The subscription is provided from Geneva.  This excursion includes the rental of ski equipment (ski, Batons, Shoes and Helmet)  Return to Geneva from Chamonix Sud 5:15pm |
| Duration of circuit  | 10h                                                                                                                                                                                                                                                                                                                                                                                          |
| Departure            | 8:00am Geneva Airport or hotel<br>8:30am Bus Terminal (Place Dorcière)                                                                                                                                                                                                                                                                                                                       |
| Return point         | 6:30pm Geneva Bus Station (Place Dorcière)                                                                                                                                                                                                                                                                                                                                                   |
| Important            | You will be crossing the Franco-Swiss border Passport is necessary !                                                                                                                                                                                                                                                                                                                         |
| Children information | Aiguille du Midi Cable-car forbiden for child under 2 years old<br>Children from 4 to 12 years old, child's fare                                                                                                                                                                                                                                                                             |
| Included             | Bus ride<br>Ski pass for Brévent, la Flégère or Grands Montets<br>Ski and boots rental                                                                                                                                                                                                                                                                                                       |
| Excluded             | Lunch<br>Ski instructor                                                                                                                                                                                                                                                                                                                                                                      |