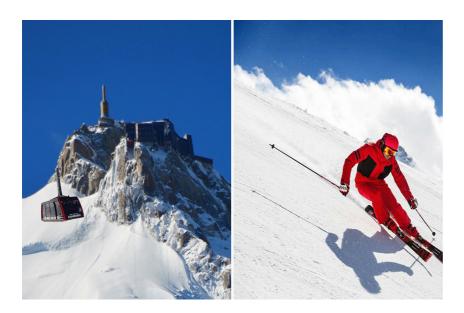

Discover the amayzing ski resort of Chamonix Mont-Blanc, ride up the cable car to the Aiguille du midi. In the afternoon have fun with a ski session

| Information          | Description                                                                                                                                                                                                                                                                                                                                                    |
|----------------------|----------------------------------------------------------------------------------------------------------------------------------------------------------------------------------------------------------------------------------------------------------------------------------------------------------------------------------------------------------------|
| Tour name            | GENEVA: Chamonix Mont-Blanc & Aiguille du Midi - Ski                                                                                                                                                                                                                                                                                                           |
| Code produit         | KTG112                                                                                                                                                                                                                                                                                                                                                         |
| Opening              | Daily (December- April) Except on December 25th and January 1st  Aiguille du Midi cable car will be closed due to maintenance from the 05.11.2023 to 14.12.2023 (both included)                                                                                                                                                                                |
| Time                 | 8h00am Geneva Airport or hotel<br>8h30am Bus Terminal (Place Dorcière)                                                                                                                                                                                                                                                                                         |
| Description          | Go discover the ski resort of Chamonix Mont Blanc! In the morning get to the top of the Aiguille du Midi (12602 ft) by cable car and enjoy a stunning view over the mountains! Then in the afternoon go enjoy the ski slopes of Chamonix. The skis, the equipment and the Multipass for the cable car to the Aiguille du Midi and the ski resort are included. |
| Duration of circuit  | 10h                                                                                                                                                                                                                                                                                                                                                            |
| Departure            | Departure 8h00 airoprt area Departure 8h30 Bus Terminal, Place Dorcière                                                                                                                                                                                                                                                                                        |
| Return point         | Arrival 18h30 - Bus Terminal, Place Dorcière                                                                                                                                                                                                                                                                                                                   |
| Guided tours         | With professional tour guide                                                                                                                                                                                                                                                                                                                                   |
| Important            | You will be crossing the Franco-Swiss border the Passport is necessary !!!                                                                                                                                                                                                                                                                                     |
| Children information | Children from 0 to 3 years, 15 of charge (Aiguille du Midi Cable-car not recommanded) Children from 4 to 12 years old, child's fare                                                                                                                                                                                                                            |