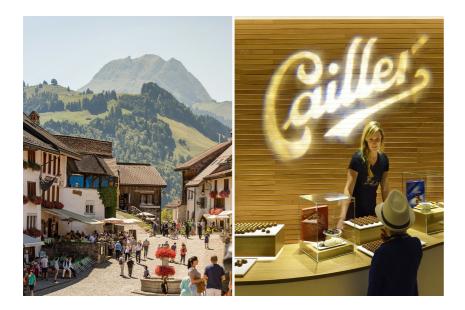

Discover the medieval village of Gruyères and the chocolate factory

| Information             | Description                                                                                                                                                                                                                                                                                                                           |
|-------------------------|---------------------------------------------------------------------------------------------------------------------------------------------------------------------------------------------------------------------------------------------------------------------------------------------------------------------------------------|
| Tour name               | GENEVA : Gruyères - Medieval village                                                                                                                                                                                                                                                                                                  |
| Code produit            | KTG352                                                                                                                                                                                                                                                                                                                                |
| Opening                 | 01.06 - 30.09: Friday, Sunday<br>01.10 - 31.10: Sunday                                                                                                                                                                                                                                                                                |
| Time                    | 08h15                                                                                                                                                                                                                                                                                                                                 |
| Description             | There is no better temptation than chocolate smell ! A fantastic journey through chocolate traditions with a tasting<br>of one of the most famous swiss delicacies.<br>Admire breathtaking landscapes of Gruyères. At the top of the hill, take a deep breath of pure mountain air and<br>listen to the cowbells in the pasturelands. |
| Duration of<br>circuit  | 10h00                                                                                                                                                                                                                                                                                                                                 |
| Return point            | 6:00 pm Geneva bus station                                                                                                                                                                                                                                                                                                            |
| Guided tours            | If less than 10 passengers: driver guide<br>More than 10 passengers: guide                                                                                                                                                                                                                                                            |
| Children<br>information | Children between 0 to 3 years, 15CHF<br>Children between 4 and 12 years, child fare applicable                                                                                                                                                                                                                                        |
| Included                | Transportation<br>Driver Guide<br>Chocolate factory<br>Maison du Gruyères<br>Freetime in Gruyères                                                                                                                                                                                                                                     |