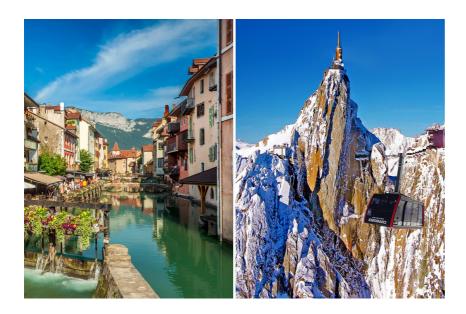

Discover Chamonix and climb to the Summit of the Aiguille du Midi aboard a cable car then leave for the Venice of the Alps: Annecy

| Information             | Description                                                                                                                                                                                                                                                                                                                                                                                |
|-------------------------|--------------------------------------------------------------------------------------------------------------------------------------------------------------------------------------------------------------------------------------------------------------------------------------------------------------------------------------------------------------------------------------------|
| Tour name               | GENEVA: Chamonix-Mont-Blanc + Cable car & Annecy                                                                                                                                                                                                                                                                                                                                           |
| Code<br>produit         | KTG172                                                                                                                                                                                                                                                                                                                                                                                     |
| Opening                 | Every day                                                                                                                                                                                                                                                                                                                                                                                  |
| Time                    | 8:30am Bus Terminal (Place Dorcière)                                                                                                                                                                                                                                                                                                                                                       |
| Description             | As soon you arrive in Chamonix, take the cable car and climb up to 3842m altitude to enjoy an exceptional view. The view of the surrounding mountains and the valley of Chamonix offers a breathtaking sight! In the afternoon, go to Annecy, nicknamed "the Venice of the Alps", and enjoy a shopping or coffee break in the heart of the Old Town in a medieval and picturesque setting. |
| Duration of circuit     | 10h30                                                                                                                                                                                                                                                                                                                                                                                      |
| Circuits                | Genève- Chamonix- Genève - Annecy - Genève                                                                                                                                                                                                                                                                                                                                                 |
| Departure               | Departure 8:30am - Bus Terminal (Place Dorcière)                                                                                                                                                                                                                                                                                                                                           |
| Return point            | Return 7:00pm - Bus Terminal (Place Dorcière)                                                                                                                                                                                                                                                                                                                                              |
| Guided<br>tours         | With tour guide in chamonix / Audio Guide Annecy                                                                                                                                                                                                                                                                                                                                           |
| Important               | You will be crossing the Franco-Swiss border The Passport is indispensable. Visa whenever applicable.<br>Thank you for noting that the cable car or the train could not work due to bad weather: strong wind and or technical problems.<br>Please note that the bus from Chamonix comes back to Geneva and it's another bus for Annecy                                                     |
| Children<br>information | It is not allowed for children under 2 years old to ascend the cable car to the Aiguille du Midi<br>Children from 0 to 3 years, 15CHF (Aiguille du Midi Cable-car not recommanded)<br>Children from 4 to 12 years old, child's fare                                                                                                                                                        |