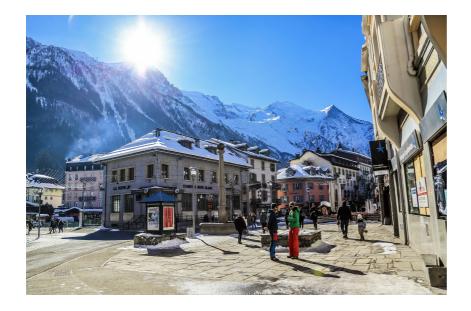

| Information         | Description                                                                                                                                                                                                                             |
|---------------------|-----------------------------------------------------------------------------------------------------------------------------------------------------------------------------------------------------------------------------------------|
| Tour name           | Lausanne: Chamonix Mont-Blanc                                                                                                                                                                                                           |
| Code produit        | KTL101                                                                                                                                                                                                                                  |
| Opening             | Daily throughout the year except the 25th December and 1st January                                                                                                                                                                      |
| Description         | At only 1h30 away from Lausanne! Take a coach and go directly to Chamonix. Enjoy the Chamonix little streets full of charm and admire the Mont Blanc, the highest peak in Europe. Admire all the beautiful mountains that surround you! |
| Duration of circuit | 5h30 or 10h                                                                                                                                                                                                                             |
| Departure           | Departure 7:30am Lausanne, Place du Port in front of the castle of Ouchy                                                                                                                                                                |
| Return point        | Return at 7:15 pm Lausanne, Place du Port in front of the castle of Ouchy                                                                                                                                                               |
| Guided tours        | With professional tour guide                                                                                                                                                                                                            |
| Important           | You will be crossing the Franco-Swiss border The Passport is indispensable. Visa whenever applicable.  Thank you for noting that the cable car or the train could not work due to bad weather: strong wind and or technical problems.   |
| Organisation<br>by  | Keytours S.A. Ticket office 8 rue Francois Bonivard 1211 Genève 1 Tél. +41 (22) 731 41 40 - Fax +41 (22) 732 27 07                                                                                                                      |