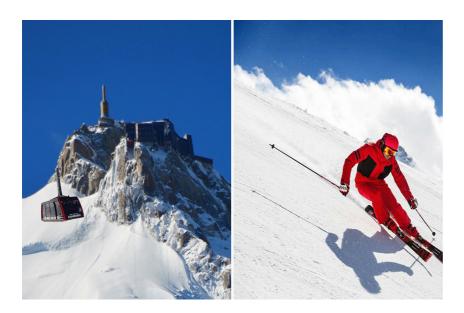

Discover the amayzing ski resort of Chamonix Mont-Blanc, ride up the cable car to the Aiguille du midi. In the afternoon have fun with a ski session

| Information          | Description                                                                                                                                                                                                                                                                                                                                                    |
|----------------------|----------------------------------------------------------------------------------------------------------------------------------------------------------------------------------------------------------------------------------------------------------------------------------------------------------------------------------------------------------------|
| Tour name            | GENEVA: Chamonix Mont-Blanc & Aiguille du Midi - Ski                                                                                                                                                                                                                                                                                                           |
| Code<br>produit      | KTG112                                                                                                                                                                                                                                                                                                                                                         |
| Opening              | Daily (December- April) Except on December 25th and January 1st                                                                                                                                                                                                                                                                                                |
|                      | Aiguille du Midi cable car will be closed due to maintenance from the 05.11.2023 to 14.12.2023 (both included)                                                                                                                                                                                                                                                 |
| Time                 | 8h00am Geneva Airport or hotel<br>8h30am Bus Terminal (Place Dorcière)                                                                                                                                                                                                                                                                                         |
| Description          | Go discover the ski resort of Chamonix Mont Blanc! In the morning get to the top of the Aiguille du Midi (12602 ft) by cable car and enjoy a stunning view over the mountains! Then in the afternoon go enjoy the ski slopes of Chamonix. The skis, the equipment and the Multipass for the cable car to the Aiguille du Midi and the ski resort are included. |
| Duration of circuit  | 10h                                                                                                                                                                                                                                                                                                                                                            |
| Departure            | Departure 8h00 airoprt area Departure 8h30 Bus Terminal, Place Dorcière                                                                                                                                                                                                                                                                                        |
| Return point         | Arrival 18h30 - Bus Terminal, Place Dorcière                                                                                                                                                                                                                                                                                                                   |
| Guided tours         | With professional tour guide                                                                                                                                                                                                                                                                                                                                   |
| Important            | You will be crossing the Franco-Swiss border the Passport is necessary !!!                                                                                                                                                                                                                                                                                     |
| Children information | Children from 0 to 3 years, 15 of charge (Aiguille du Midi Cable-car not recommanded) Children from 4 to 12 years old, child's fare                                                                                                                                                                                                                            |