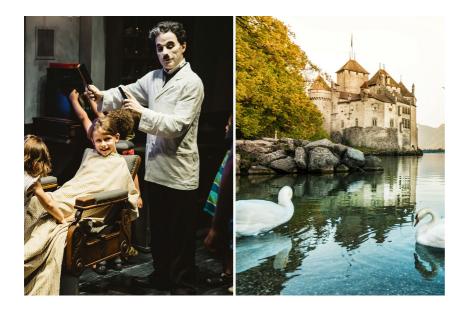

Enjoy the Swiss Riviera with its famous towns as Vevey, Montreux and Chillon

| Information            | Description                                                                                                                                                                                                                                                                                                                                                                                                                                                                                                                                                                                                                                                                                                                                                                                                                                                                                                                                                                                                                                                                                                                                                                                                                                                                                                                                                                                                                                                                                                                                                                                                                                                                                         |
|------------------------|-----------------------------------------------------------------------------------------------------------------------------------------------------------------------------------------------------------------------------------------------------------------------------------------------------------------------------------------------------------------------------------------------------------------------------------------------------------------------------------------------------------------------------------------------------------------------------------------------------------------------------------------------------------------------------------------------------------------------------------------------------------------------------------------------------------------------------------------------------------------------------------------------------------------------------------------------------------------------------------------------------------------------------------------------------------------------------------------------------------------------------------------------------------------------------------------------------------------------------------------------------------------------------------------------------------------------------------------------------------------------------------------------------------------------------------------------------------------------------------------------------------------------------------------------------------------------------------------------------------------------------------------------------------------------------------------------------|
| Tour name              | GENEVA : Winter tour - Chaplin - Montreux - Chillon                                                                                                                                                                                                                                                                                                                                                                                                                                                                                                                                                                                                                                                                                                                                                                                                                                                                                                                                                                                                                                                                                                                                                                                                                                                                                                                                                                                                                                                                                                                                                                                                                                                 |
| Code<br>produit        | KTG303                                                                                                                                                                                                                                                                                                                                                                                                                                                                                                                                                                                                                                                                                                                                                                                                                                                                                                                                                                                                                                                                                                                                                                                                                                                                                                                                                                                                                                                                                                                                                                                                                                                                                              |
| Opening                | January, february, march, april, november, december on saturdays                                                                                                                                                                                                                                                                                                                                                                                                                                                                                                                                                                                                                                                                                                                                                                                                                                                                                                                                                                                                                                                                                                                                                                                                                                                                                                                                                                                                                                                                                                                                                                                                                                    |
| Time                   | 9h30                                                                                                                                                                                                                                                                                                                                                                                                                                                                                                                                                                                                                                                                                                                                                                                                                                                                                                                                                                                                                                                                                                                                                                                                                                                                                                                                                                                                                                                                                                                                                                                                                                                                                                |
| Description            | Discover wonderful views of Switzerland, the Alps mountains and Geneva lake.<br>Ride our comfortable coach from Geneva and discover Chapin's world: a site dedicated to Charlie Chaplin, the artist and man. Embark<br>on an extraordinary adventure across time and through the magical world of cinema. Prepare to be moved by one of the most surprising<br>artists of the 20th century through the sets of his greatest films at our Hollywood-style Studio.<br>Next, ride along the region of Lavaux: the World heritage site of Lavaux, proctected by UNESCO, also called "the Wine road": a<br>vineyard region with terraces.<br>Arrive at the castle of Chillon and visit for an hour this historical place. Chateau de Chillon has a beautiful location on a small island in<br>the far western end of Lake Geneva between Montreux and Villeneuve. This romantic castle was long of strategic importance in<br>controlling trade in the Lake Geneva region. The dungeons inspired Lord Byron.<br>Your last stop will be in Montreux, a glamorous tourist resort. Feel the atmosphere of all the great artists who have visited this place<br>such as Aretha Franklin, Ella Fitzgerald, BB King, Ray Charles and many more… The emblem of the city is the statue of Freddy<br>Mercury; he says that "If you want Peace of Soul, you should come to Montreux". This artist, who lived several years in Montreux<br>recorded his last album with the group Queen, "Made in Heaven", in the Mountain Studio, which is in the Casino. You will have the<br>chance to visit Queen's old studio record. Wander through the streets full of fancy shops and landmarks of the famous jazz festival |
| Duration of<br>circuit | 8h                                                                                                                                                                                                                                                                                                                                                                                                                                                                                                                                                                                                                                                                                                                                                                                                                                                                                                                                                                                                                                                                                                                                                                                                                                                                                                                                                                                                                                                                                                                                                                                                                                                                                                  |
| Departure              | 9h30 Gare Routière, Place Dorcière                                                                                                                                                                                                                                                                                                                                                                                                                                                                                                                                                                                                                                                                                                                                                                                                                                                                                                                                                                                                                                                                                                                                                                                                                                                                                                                                                                                                                                                                                                                                                                                                                                                                  |
| Return point           | Bus Terminal, Place Dorcière                                                                                                                                                                                                                                                                                                                                                                                                                                                                                                                                                                                                                                                                                                                                                                                                                                                                                                                                                                                                                                                                                                                                                                                                                                                                                                                                                                                                                                                                                                                                                                                                                                                                        |
| Information point      | The bus will pick up passengers in Lausanne                                                                                                                                                                                                                                                                                                                                                                                                                                                                                                                                                                                                                                                                                                                                                                                                                                                                                                                                                                                                                                                                                                                                                                                                                                                                                                                                                                                                                                                                                                                                                                                                                                                         |